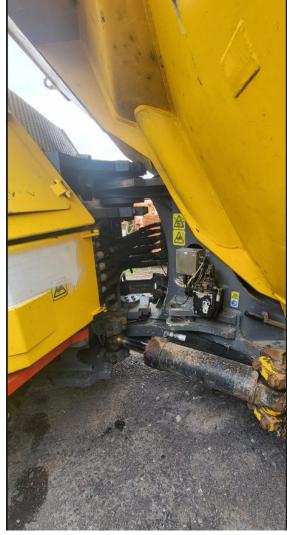

## 2017 Atlas Copco MT65 Truck #339 Serial Number TMG17URE0333

- Extremely high specification unit including AC, central lubrication, ANSUL fire suppression.
- Fully "CE" certified by OEM for use in Europe.
- Engine Cummins QSX19
- CE Declaration of conformity
- Reverse camera system
- Emergency steering (CE)
- ANSUL Twin fire suppression system, with CHECKFIRE
- Fully certified ROPS & FOPS enclosed cabin with Air Con.
- +/- 13,833 Frame and component hours.
- Running, driving, and operating as designed.
- Global Shipping available.