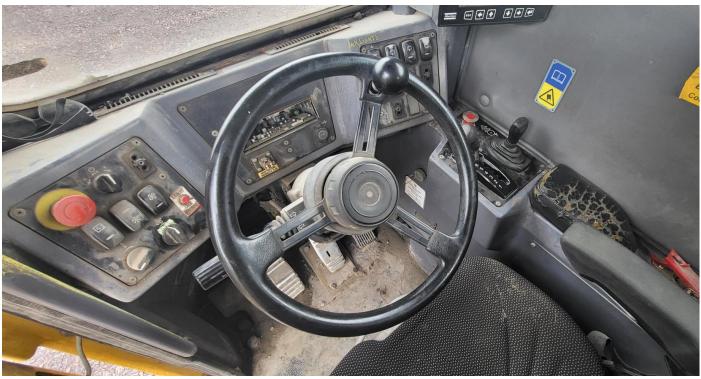

## 2017 Atlas Copco MT65 Truck #339 Serial Number TMG17URE0333

- Extremely high specification unit including AC, central lubrication, ANSUL fire suppression.
- Fully "CE" certified by OEM for use in Europe.
- Engine Cummins QSX19
- CE Declaration of conformity
- Reverse camera system
- Emergency steering (CE)
- ANSUL Twin fire suppression system, with CHECKFIRE
- Fully certified ROPS & FOPS enclosed cabin with Air Con.
- +/- 13,833 Frame and component hours.
- Running, driving, and operating as designed.
- Global Shipping available.