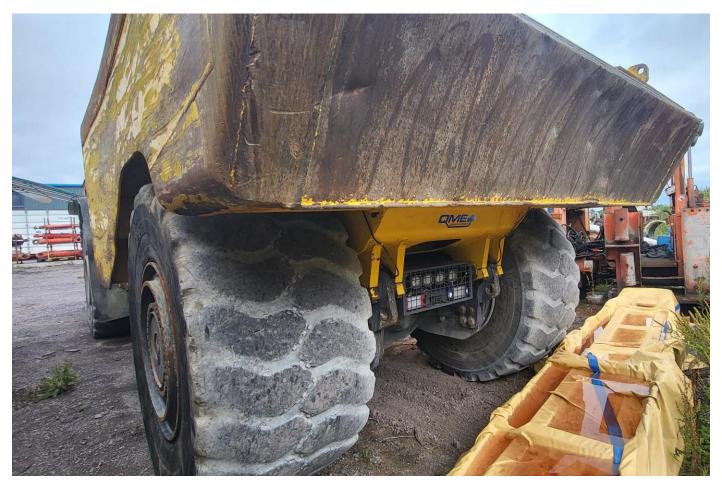

## 2017 Atlas Copco MT65 Truck #339 Serial Number TMG17URE0333

- Extremely high specification unit including AC, central lubrication, ANSUL fire suppression.
- Fully "CE" certified by OEM for use in Europe.
- Engine Cummins QSX19
- CE Declaration of conformity
- Reverse camera system
- Emergency steering (CE)
- ANSUL Twin fire suppression system, with CHECKFIRE
- Fully certified ROPS & FOPS enclosed cabin with Air Con.
- +/- 13,833 Frame and component hours.
- Running, driving, and operating as designed.
- Global Shipping available.