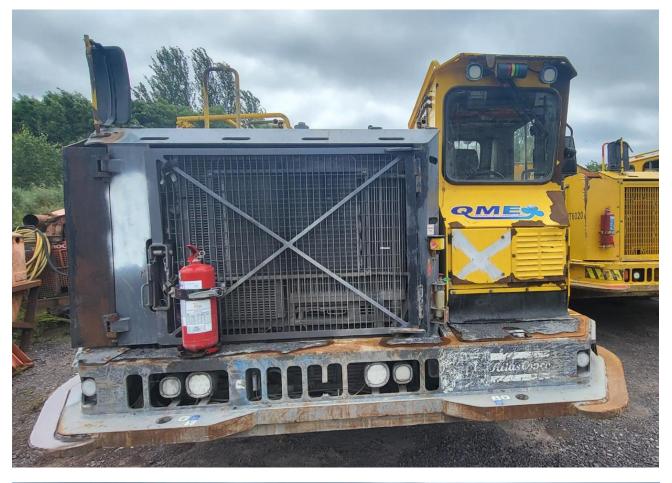

## 2017 Atlas Copco MT65 Truck #339 Serial Number TMG17URE0333

- Extremely high specification unit including AC, central lubrication, ANSUL fire suppression.
- Fully "CE" certified by OEM for use in Europe.
- Engine Cummins QSX19
- CE Declaration of conformity
- Reverse camera system
- Emergency steering (CE)
- ANSUL Twin fire suppression system, with CHECKFIRE
- Fully certified ROPS & FOPS enclosed cabin with Air Con.
- +/- 13,833 Frame and component hours.
- Running, driving, and operating as designed.
- Global Shipping available.