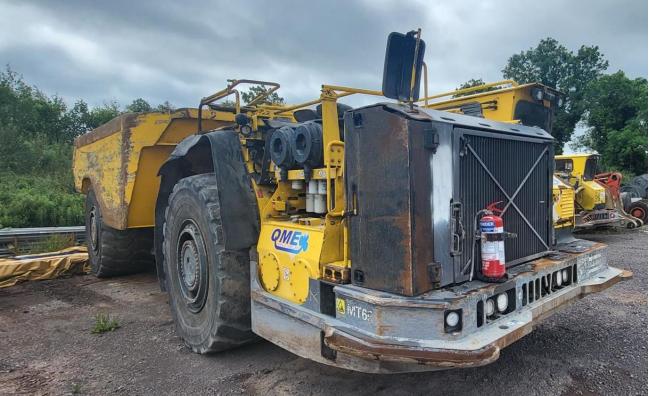

## 2017 Atlas Copco MT65 Truck #339 Serial Number TMG17URE0333

- Extremely high specification unit including AC, central lubrication, ANSUL fire suppression.
- Fully "CE" certified by OEM for use in Europe.
- Engine Cummins QSX19
- CE Declaration of conformity
- Reverse camera system
- Emergency steering (CE)
- ANSUL Twin fire suppression system, with CHECKFIRE
- Fully certified ROPS & FOPS enclosed cabin with Air Con.
- +/- 13,833 Frame and component hours.
- Running, driving, and operating as designed.
- Global Shipping available.