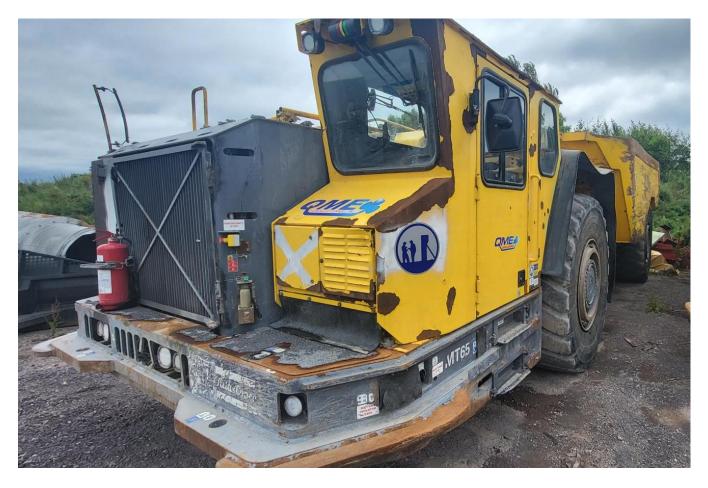

## 2017 Atlas Copco MT65 Truck #339 Serial Number TMG17URE0333

- Extremely high specification unit including AC, central lubrication, ANSUL fire suppression.
- Fully "CE" certified by OEM for use in Europe.
- Engine Cummins QSX19
- CE Declaration of conformity
- Reverse camera system
- Emergency steering (CE)
- ANSUL Twin fire suppression system, with CHECKFIRE
- Fully certified ROPS & FOPS enclosed cabin with Air Con.
- +/- 13,833 Frame and component hours.
- Running, driving, and operating as designed.
- Global Shipping available.